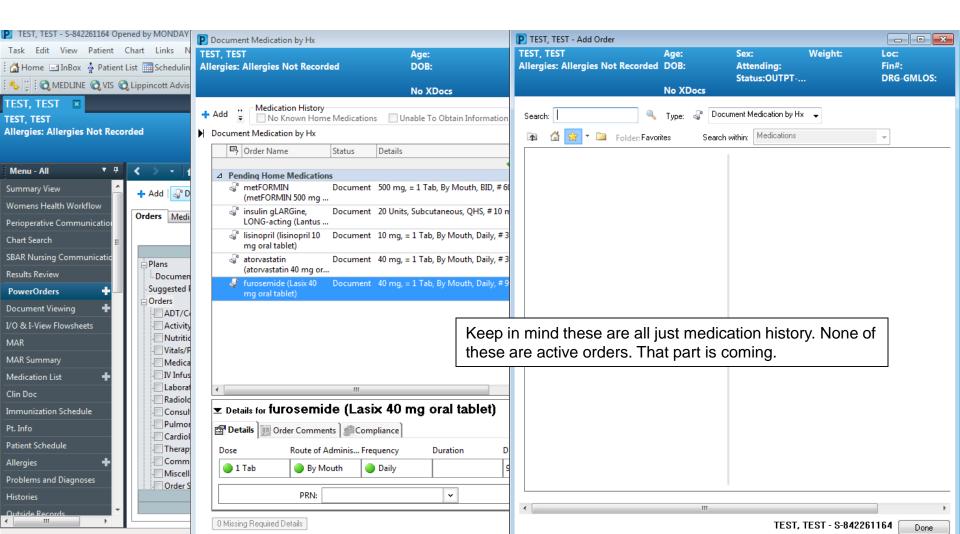

| TEST, TEST - S-842261164 Opened     | by MONDAY               |                         | tion built                     |                    |                          |                        |              |                   |                                 |         |
|-------------------------------------|-------------------------|-------------------------|--------------------------------|--------------------|--------------------------|------------------------|--------------|-------------------|---------------------------------|---------|
| Task Edit View Patient Cha          | irt Links N             | Document Medica         | tion by Hx                     | Age:               |                          | Sex:                   | Weigh        | +-                | Loc:                            |         |
| 🚮 Home 🖃 InBox   🛓 Patient List     | Schedulin               | Allergies: Allergies    | Not Recorded                   | DOB:               |                          | Attending:             |              | ••                | Fin#:                           |         |
| <br>  🔩 🙄   🕄 🦓 MEDLINE 🖓 VIS 🔇 Lip | ppincott Advis          |                         |                                |                    | _                        | Status:OUTPT-0.00      | Days         |                   | DRG-GMLOS:                      |         |
| TEST, TEST 🛛                        |                         | 1                       |                                | No XI              | Docs                     |                        |              |                   | _                               |         |
| TEST, TEST                          |                         | - Add                   | ation History                  | ons Unable To      | Obtain Information       | Use Last Compliand     | :e           | Reconciliation    | Status<br>ory 🕒 Admission 🕒 Dis | scharge |
| Allergies: Allergies Not Recorde    | d                       | Document Medica         | tion by Hx                     |                    |                          |                        |              |                   |                                 |         |
|                                     |                         | Crder Na                | me Status                      | Details            |                          |                        | Last Dose Da | te/Time Infor     | mation Source Compli            | an Cor  |
| Menu - All 🔹 🔻 🗸                    | I                       |                         |                                |                    | •                        | No prescriptions or he | ome medicati | ions are availabl | e for this patient.             |         |
|                                     |                         | ∠ Pending Hon           |                                | nt 500 mg - 1 Tal  | o, By Mouth, BID, #6     | ) Tab. () Refill(s)    |              |                   |                                 |         |
| Womens Health Workflow              | 🕂 Add   🎝 D             | ~                       | MIN 500 mg                     | ne 500 mg, = 1 m   | , by mouth, bib, - o     | o rub, o ricini(s)     |              |                   |                                 |         |
|                                     | Orders Medi             | insulin gL              | ARGine, Docume<br>ting (Lantus | nt 20 Units, Subcu | taneous, QHS, #10 n      | nL, 0 Refill(s)        |              |                   |                                 |         |
| Perioperative Communication         |                         |                         |                                | nt 10 mg, = 1 Tab, | By Mouth, BID, # 30      | Tab, 0 Refill(s)       |              |                   |                                 |         |
| Chart Search                        |                         | mg oral t               | ablet)                         |                    |                          |                        |              |                   |                                 |         |
| SBAR Nursing Communicatic           | Plans                   | atorvasta<br>(atorvasta | tin Docume<br>atin 40 mg or    | nt 40 mg, = 1 Tab, | By Mouth, Daily, #3      | 0 Tab, 0 Refill(s)     |              |                   |                                 |         |
| Results Review                      | Documen<br>Suggested F  |                         | 2                              | nt 40 mg, = 1 Tab, | By Mouth, Daily, #9      | 0 Tab, 0 Refill(s)     |              |                   |                                 |         |
| PowerOrders                         | Orders                  | mg oral t               | ablet)                         |                    |                          |                        |              |                   |                                 |         |
| Document Viewing 🔸                  | - ADT/C                 |                         |                                |                    |                          |                        |              | •                 | patient. This list              |         |
| I/O & I-View Flowsheets             | Activity                |                         |                                |                    | •                        | ted by what wa         | •            |                   |                                 |         |
| MAR                                 | Vitals/P                |                         |                                |                    | 0                        | e or entered by        |              |                   |                                 |         |
| MAR Summary                         | - Medica                |                         |                                |                    |                          | tdated medicat         |              |                   | · • •                           |         |
| Medication List 🕂                   | · IV Infus<br>· Laborat |                         |                                |                    |                          | quency, etc) or        |              |                   | dd additional                   |         |
| Clin Doc                            | Radiolo                 | •                       |                                |                    |                          | ich are not yet        | listed (n    | ext slide)        |                                 | 1       |
| Immunization Schedule               | Consul                  | ▼ Details for II        | sinopril (lisino               | pril 10 mg (       | or <del>ar tablet)</del> |                        |              |                   |                                 |         |
| Pt. Info                            | - Pulmor<br>- Cardiol   | 😭 Details 📗 C           | order Comments ) 👘 Co          | ompliance          |                          |                        |              |                   |                                 |         |
| Patient Schedule                    | Therap                  | Dose                    | Route of Adminis               | requency           | Duration D               | ispense Refill         |              |                   |                                 |         |
| Allergies 🕂                         | - Comm                  | 🔵 1 Tab                 | By Mouth                       | BID                | 3                        | 0 Tab                  |              | <b>+ 1</b> III.   |                                 |         |
| Problems and Diagnoses              | Miscell                 |                         |                                |                    |                          | •                      |              |                   |                                 |         |
| Histories                           |                         |                         | PRN:                           |                    |                          |                        |              |                   |                                 | ÷       |
| Outside Records                     |                         |                         |                                |                    |                          |                        |              | ſ                 |                                 |         |
|                                     |                         | A Missing Required      |                                |                    | Notice                   | that clicking on       | tha lisir    |                   | vs me to change                 |         |
|                                     |                         |                         |                                |                    |                          | er as appropria        |              | •                 | •                               | 6       |
|                                     |                         |                         |                                |                    |                          | change to QH           |              |                   | •                               |         |
|                                     |                         |                         |                                |                    |                          | tions at night         |              |                   |                                 |         |
|                                     |                         |                         |                                |                    |                          | lions at hight         |              |                   |                                 |         |

| TEST, TEST - Add Order                                                                                                                                                                                                                                                                                                                                                                                                                                                                                                                                                                                                                                                                                                                                                                                                    |                                                                                                                                                                                                                                                                                              |                                                                                                                                                                                                                                                                                             |                                                                                                                                                       |                                                                 |
|---------------------------------------------------------------------------------------------------------------------------------------------------------------------------------------------------------------------------------------------------------------------------------------------------------------------------------------------------------------------------------------------------------------------------------------------------------------------------------------------------------------------------------------------------------------------------------------------------------------------------------------------------------------------------------------------------------------------------------------------------------------------------------------------------------------------------|----------------------------------------------------------------------------------------------------------------------------------------------------------------------------------------------------------------------------------------------------------------------------------------------|---------------------------------------------------------------------------------------------------------------------------------------------------------------------------------------------------------------------------------------------------------------------------------------------|-------------------------------------------------------------------------------------------------------------------------------------------------------|-----------------------------------------------------------------|
| TEST, TEST<br>Allergies: Allergies Not Recorded                                                                                                                                                                                                                                                                                                                                                                                                                                                                                                                                                                                                                                                                                                                                                                           | Age:<br>DOB:<br>No XDocs                                                                                                                                                                                                                                                                     | Sex:<br>Attending:<br>Status:OUTPT-0.00 Day                                                                                                                                                                                                                                                 | Weight:<br>s                                                                                                                                          | Loc:<br>Fin#:<br>DRG-GMLOS:                                     |
| Search: metformin Search: Type: 3 Docume<br>metFORMIN<br>metFORMIN 500 mg oral tablet                                                                                                                                                                                                                                                                                                                                                                                                                                                                                                                                                                                                                                                                                                                                     | ent Medication by Hx 🚽                                                                                                                                                                                                                                                                       |                                                                                                                                                                                                                                                                                             |                                                                                                                                                       |                                                                 |
| <ul> <li>metFORMIN 500 mg oral tablet (= 1 Tab, By Mo<br/>metFORMIN 500 mg oral tablet (= 1 Tab, By Mo<br/>metFORMIN 500 mg oral tablet (= 1 Tab, By Mo<br/>metFORMIN 500 mg oral tablet, extended releas<br/>metFORMIN 500 mg oral tablet, extended releas<br/>metFORMIN 500 mg/s mL oral solution</li> <li>metFORMIN 500 mg/5 mL oral solution (= 5 ml<br/>metFORMIN 500 mg/5 mL oral solution (= 5 ml<br/>metFORMIN 500 mg/5 mL oral solution (= 5 ml<br/>metFORMIN 500 mg/5 mL oral solution (= 10 m<br/>metFORMIN 750 mg oral tablet, extended releas<br/>metFORMIN 750 mg oral tablet, extended releas<br/>metFORMIN 750 mg oral tablet, extended releas</li> </ul> | buth, BID, # 180 Tab)<br>buth, Daily, with meals, # 30 Tab)<br>se<br>se (= 1 Tab, By Mouth, Daily, # 30 Tab)<br>se (= 1 Tab, By Mouth, Daily, # 90 Tab)<br>L, By Mouth, BID, # 300 mL)<br>L, By Mouth, BID, # 900 mL)<br>nL, By Mouth, BID, # 600 mL)<br>nL, By Mouth, BID, # 1800 mL)<br>se | By Clicking "+Add" a box<br>search for a medication a<br>Always try to pick the opt<br>(dose, frequency, etc). Th<br>when the patient leaves a<br>for the discharge prescrip<br>no changes will be needed<br>If you can't figure out the<br>specific entry and write in<br>know dose, etc". | and add it to the patient<br>tion with the most inform<br>his will make it easier for<br>as the parameters will b<br>otions and only slight cl<br>ed. | ts list.<br>mation<br>or you<br>be entered<br>nanges or<br>less |
|                                                                                                                                                                                                                                                                                                                                                                                                                                                                                                                                                                                                                                                                                                                                                                                                                           |                                                                                                                                                                                                                                                                                              | After selecting a drug to                                                                                                                                                                                                                                                                   | add you will click it and                                                                                                                             | then this                                                       |

After selecting a drug to add you will click it and then this screen will be white again which is confusing at first. Don't worry, it will be added to the window behind this window which is visible if you reside this one (see next slide)