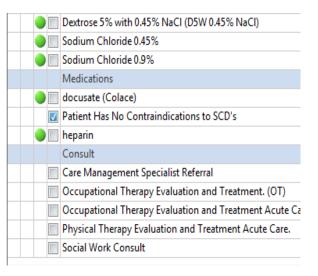

### Components of "Admission General" careset

|   | <br>                              |
|---|-----------------------------------|
|   | Resuscitation Status Orders.      |
| 1 | Admit Inpatient Orders.           |
| 1 | Covering Physician                |
|   | Diet                              |
|   | Nothing By Mouth (NPO)            |
|   | Vitals                            |
|   | Pulse Oximetry (Spot Check).      |
|   | Pulse Oximetry.                   |
|   | Vital Signs.                      |
|   | Vital Signs.                      |
|   | Vital Signs per Protocol          |
|   | Nursing                           |
|   | Absolute Bedrest (Bedrest)        |
|   | Ambulate w/ Assist                |
|   | Telemetry Class I (72 hrs)        |
|   | Telemetry Class II (48 hrs)       |
|   | Telemetry Class III (24 hrs)      |
|   | Fall Precautions                  |
|   | Intake and Output.                |
|   | Neurological Checks. (Neuro Check |
|   | Oxygen Therapy.                   |
|   | Oxygen Therapy.                   |
|   | Sequential Compression Device.    |
|   | Smoking Cessation Information     |
|   | Up Ad Lib (Activity as Tolerated) |
|   | Up with Help                      |
|   | Weight.                           |
|   |                                   |

- Saline Lock
- Dextrose 5% in Water (D5W)
- Dextrose 5% with 0.45% NaCI (D5W 0.45% NaCI)
- Sodium Chloride 0.45%

These are all the orders included in the admission orderset. You can keep scrolling and select anything you need. Click whatever boxes you want on the left and fill n any required parameters. This helps you not miss anything.