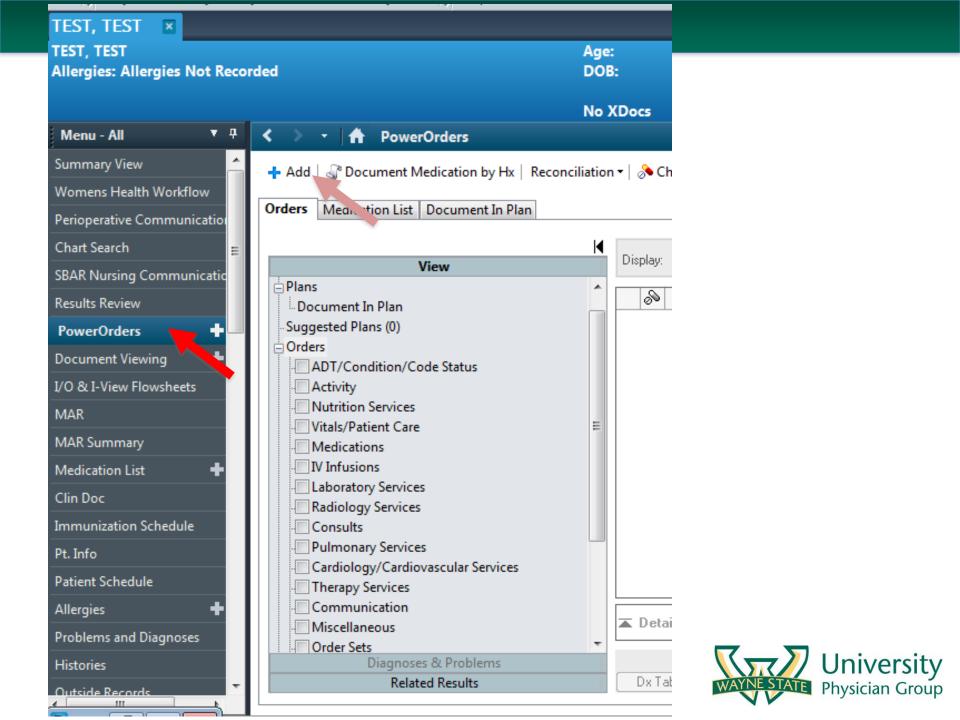

# **Admission Flow**

- Admission Pager Paged by ED
  - Carried by senior resident
    - DRH: 0997 / Harper: 0092 / Karmanos: 93307
- Senior resident takes the sign out from ED
  - Determines if level of care is appropriate
- Consider writing 3 basic orders right away
  - "Admit to inpatient", Covering MD, Clinical alarms (such as telemetry or isolation), possibly diet
  - Or you can wait and enter everything after seeing patient
- See the patient
  - Can see together with senior or separate
- Return and complete orders (with senior)

# Admission Check List

- "Admit to inpatient" order
- Covering MD
- Diet
- DVT prophylaxis
- Labs / cultures
- Imaging
- EKG
- Home Meds
- Hospital Meds
- Fluids
- AM Labs
- AM Images
- Consults

Using the admission "orderset" (next slide) will include options for you to order all the things in this box in one place.

- So pretend at this point you and your senior just entered the "admit to inpatient" order and the covering MD order.
- Now you go to the ED to see your patient
- Then you can come back and work on the rest of your orders in the "admission – general" orderset.