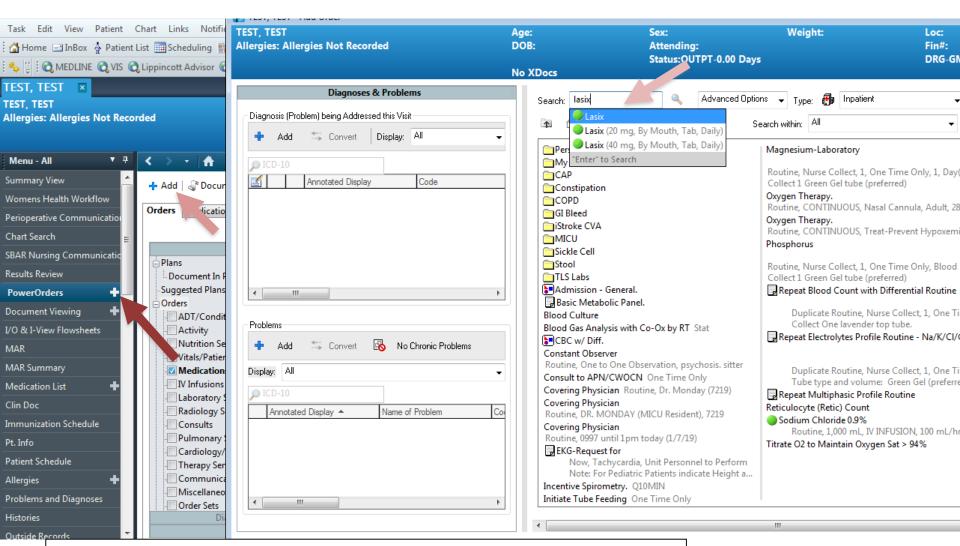

| TEST, TEST - Add Order                                                                                                                                                                                                                                                                                                                                                                                                                                                                                                                                                                                                                                                                                                                                                                                                    |                                                                                                                                                                                                                                                                                              |                                                                                                                                                                                                                                                                                             |                                                                                                                                                       |                                                                 |
|---------------------------------------------------------------------------------------------------------------------------------------------------------------------------------------------------------------------------------------------------------------------------------------------------------------------------------------------------------------------------------------------------------------------------------------------------------------------------------------------------------------------------------------------------------------------------------------------------------------------------------------------------------------------------------------------------------------------------------------------------------------------------------------------------------------------------|----------------------------------------------------------------------------------------------------------------------------------------------------------------------------------------------------------------------------------------------------------------------------------------------|---------------------------------------------------------------------------------------------------------------------------------------------------------------------------------------------------------------------------------------------------------------------------------------------|-------------------------------------------------------------------------------------------------------------------------------------------------------|-----------------------------------------------------------------|
| TEST, TEST<br>Allergies: Allergies Not Recorded                                                                                                                                                                                                                                                                                                                                                                                                                                                                                                                                                                                                                                                                                                                                                                           | Age:<br>DOB:<br>No XDocs                                                                                                                                                                                                                                                                     | Sex:<br>Attending:<br>Status:OUTPT-0.00 Day                                                                                                                                                                                                                                                 | Weight:<br>s                                                                                                                                          | Loc:<br>Fin#:<br>DRG-GMLOS:                                     |
| Search: metformin Search: Type: 3 Docume<br>metFORMIN<br>metFORMIN 500 mg oral tablet                                                                                                                                                                                                                                                                                                                                                                                                                                                                                                                                                                                                                                                                                                                                     | ent Medication by Hx 🚽                                                                                                                                                                                                                                                                       |                                                                                                                                                                                                                                                                                             |                                                                                                                                                       |                                                                 |
| <ul> <li>metFORMIN 500 mg oral tablet (= 1 Tab, By Mo<br/>metFORMIN 500 mg oral tablet (= 1 Tab, By Mo<br/>metFORMIN 500 mg oral tablet (= 1 Tab, By Mo<br/>metFORMIN 500 mg oral tablet, extended releas<br/>metFORMIN 500 mg oral tablet, extended releas<br/>metFORMIN 500 mg/s mL oral solution</li> <li>metFORMIN 500 mg/5 mL oral solution (= 5 ml<br/>metFORMIN 500 mg/5 mL oral solution (= 5 ml<br/>metFORMIN 500 mg/5 mL oral solution (= 5 ml<br/>metFORMIN 500 mg/5 mL oral solution (= 10 m<br/>metFORMIN 750 mg oral tablet, extended releas<br/>metFORMIN 750 mg oral tablet, extended releas<br/>metFORMIN 750 mg oral tablet, extended releas</li> </ul> | buth, BID, # 180 Tab)<br>buth, Daily, with meals, # 30 Tab)<br>se<br>se (= 1 Tab, By Mouth, Daily, # 30 Tab)<br>se (= 1 Tab, By Mouth, Daily, # 90 Tab)<br>L, By Mouth, BID, # 300 mL)<br>L, By Mouth, BID, # 900 mL)<br>nL, By Mouth, BID, # 600 mL)<br>nL, By Mouth, BID, # 1800 mL)<br>se | By Clicking "+Add" a box<br>search for a medication a<br>Always try to pick the opt<br>(dose, frequency, etc). Th<br>when the patient leaves a<br>for the discharge prescrip<br>no changes will be needed<br>If you can't figure out the<br>specific entry and write in<br>know dose, etc". | and add it to the patient<br>tion with the most inform<br>his will make it easier for<br>as the parameters will b<br>otions and only slight cl<br>ed. | ts list.<br>mation<br>or you<br>be entered<br>nanges or<br>less |
|                                                                                                                                                                                                                                                                                                                                                                                                                                                                                                                                                                                                                                                                                                                                                                                                                           |                                                                                                                                                                                                                                                                                              | After selecting a drug to                                                                                                                                                                                                                                                                   | add you will click it and                                                                                                                             | then this                                                       |

After selecting a drug to add you will click it and then this screen will be white again which is confusing at first. Don't worry, it will be added to the window behind this window which is visible if you reside this one (see next slide)